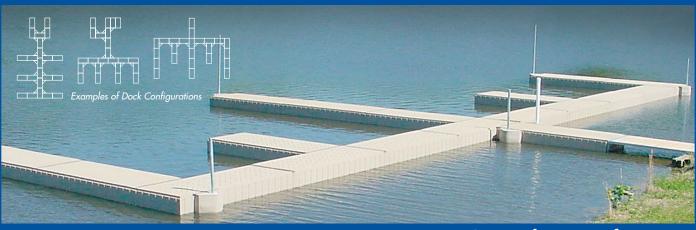

## PolyDock: Easy, Durable and Adaptable.

We Cover The Waterfront.

With ShoreMaster's modular PolyDock system, you design the perfect dock for your commercial application. The non-slip, all-polyethylene shell and expanded polystyrene core provide a safe floating dock that lasts for years and years. It's easy to install and remove. And if you have fluctuating water conditions, it's the best solution afloat. Visit us at www.shoremaster.com for additional information.